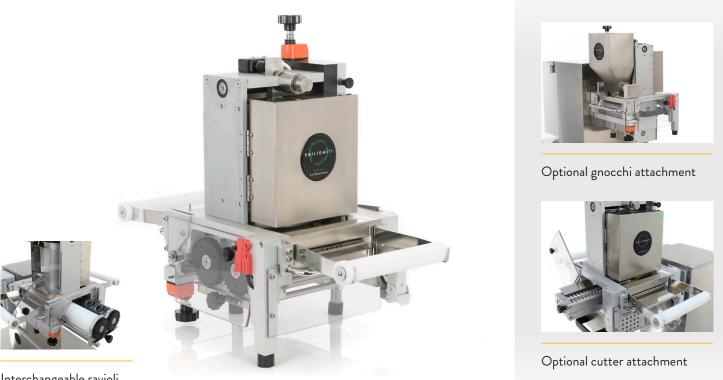

# Multi Function Pasta Attachment **MULTI PASTA** by La Monferrina

by emiliomiti

Interchangeable ravioli moulds

The Multi Pasta is a multi purpose attachment for select La Monferrina pasta machines that greatly increases the versatility and selection of your pasta production. The Multi Pasta has the ability to make fresh ravioli, automatically cuts pasta sheets to width and length, and makes gnocchi with optional attachments. The Multi Pasta comes with your choice of one standard ravioli mould. Interchangeable ravioli moulds and cutting cassettes allow for a large variety of pasta production. The Multi Pasta works with the following La Monferrina machines, P6, P2 DV, P2 DVE, PNuova, and Cilindro.

### **OPTIONAL ATTACHMENTS**

- Gnocchi Attachment: Make fresh potato-flake based Gnocchi with the optional attachment that mounts onto the Multi Pasta
- 2. **Cutter Attachment:** Automatically cut flat pastas to length with the optional cutter attachment. Optional interchangeable cutting cassettes determine the pasta width.