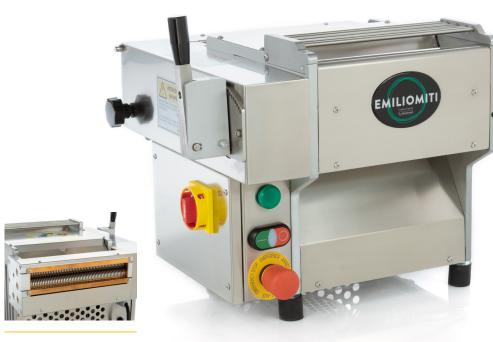

## Pasta Sheeter with Built-In Cutters **NINA 250**

by La Monferrina

by emiliomiti

Optional Extruder Attachment

Optional Ravioli Attachment

Built-in Cutters (rear)

The Nina 250 table top pasta sheeter produces a 250mm (9.8") wide sheet of pasta that can be used to make tagliatelle, lasagna, and sheets for stuffed products like ravioli, tortellini, and cappelletti. Pasta sheet thickness is adjustable with a locking lever to maintain consistent thickness. The Nina features built-in 2mm and 6mm cutters in the rear. An optional Extruder Attachment allows you to make extruded pasta shapes not possible with a pasta sheeter, making the Nina a versatile pasta machine. The optional Ravioli Attachment allows you to make automatic ravioli.

### **FEATURES**

- > Produces a 250mm (9.8") Sheet of Pasta
- > Built-In 2mm Pasta Cutter
- > Built-In 6mm Pasta Cutter
- Locking Thickness Adjustment Lever

### **TECHNICAL SPECIFICATIONS**

| Model            | Nina 250                                                                                                                                                     |
|------------------|--------------------------------------------------------------------------------------------------------------------------------------------------------------|
| SKU              | LM22010                                                                                                                                                      |
| Length           | 15.5"                                                                                                                                                        |
| Width            | 18"                                                                                                                                                          |
| Height           | 15"                                                                                                                                                          |
| Weight           | 108 lbs                                                                                                                                                      |
| Features         | Production: 26 lbs/hr Power: 220 Volt, single phase Warranty: 1 year limited                                                                                 |
| Package Includes | Nina 250 Pasta Sheeter w/ 250mm (9.8") Rollers Built-In 2mm Pasta Cutter Built-In 6mm Pasta Cutter Power Cord w/ NEMA 6-15 Plug Feeding Paddle Owners Manual |